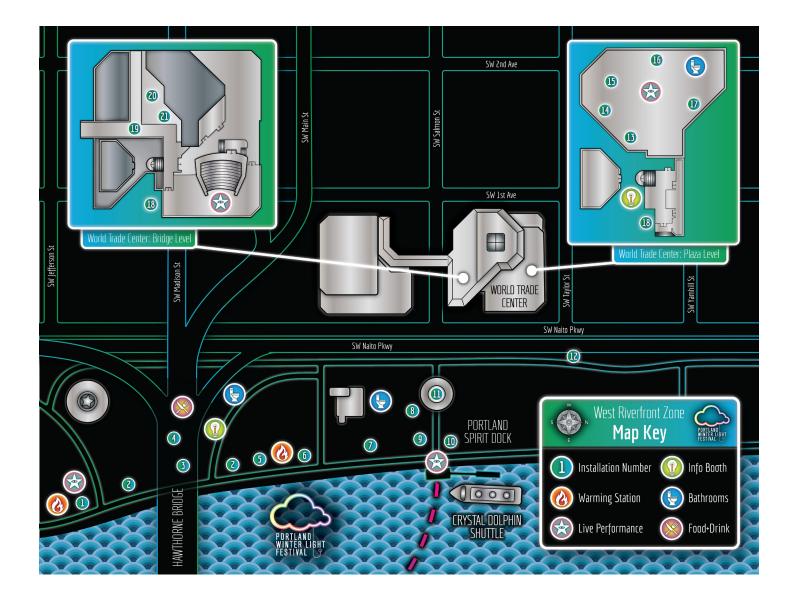

## WEST RIVERFRONT ZONE WWW.PDXWLF.COM // FEBRUARY 7-9 // 6:00 PM - 11:00 PM

FEBRUARY 7-9, 2019: Join us for the 4th annual Portland Winter Light Festival, a city-wide event showcasing illuminated art installations, vibrant performances, and stunning kinetic fire sculptures throughout our city.

We recommend taking public transportation to festival events, which are centrally located for streetcar, light rail, bus and bike access.

As always, we are fully committed to keeping the Portland Winter Light Festival family-friendly, free to attend, and open to everyone. So bundle up and celebrate the power of light and community with us!