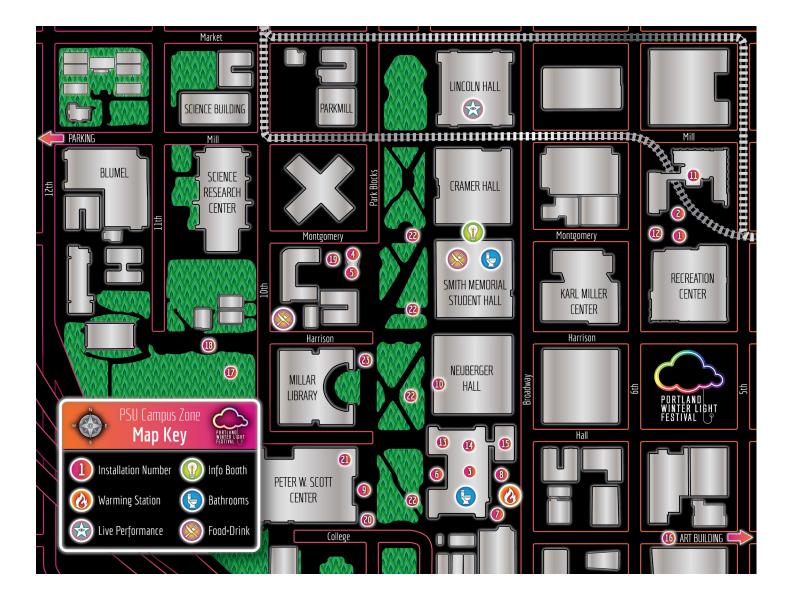

## PSU CAMPUS ZONE WWW.PDXWLF.COM // FEBRUARY 7-9 // 6:00 PM - 11:00 PM

FEBRUARY 7-9, 2019: Join us for the 4th annual Portland Winter Light Festival, a city-wide event showcasing illuminated art installations, vibrant performances, and stunning kinetic fire sculptures throughout our city.

We recommend taking public transportation to festival events, which are centrally located for streetcar, light rail, bus and bike access.

As always, we are fully committed to keeping the Portland Winter Light Festival family-friendly, free to attend, and open to everyone. So bundle up and celebrate the power of light and community with us!