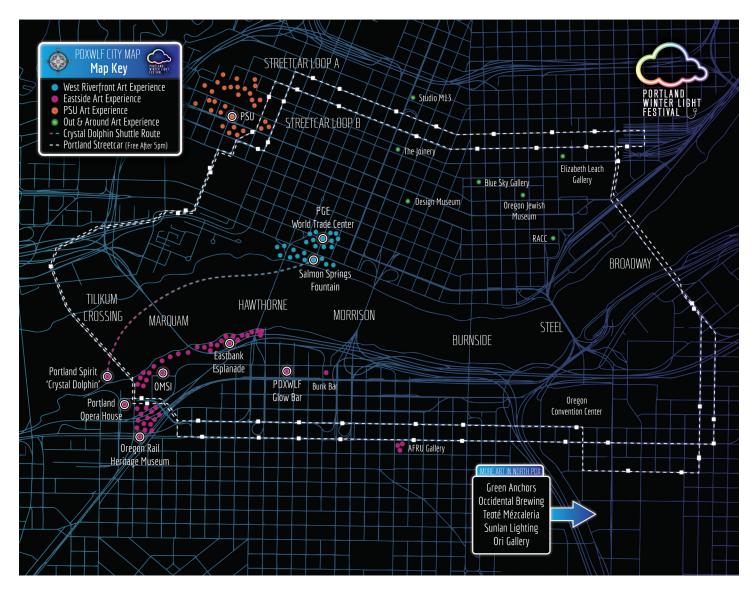

## PDXWLF CITY MAP WWW.PDXWLF.COM // FEBRUARY 7-9 // 6:00 PM - 11:00 PM

**FEBRUARY 7-9, 2019:** Join us for the 4th annual Portland Winter Light Festival, a city-wide event showcasing illuminated art installations, vibrant performances, and stunning kinetic fire sculptures throughout our city.

We recommend taking public transportation to festival events, which are centrally located for streetcar, light rail, bus and bike access.

As always, we are fully committed to keeping the Portland Winter Light Festival family-friendly, free to attend, and open to everyone. So bundle up and celebrate the power of light and community with us!