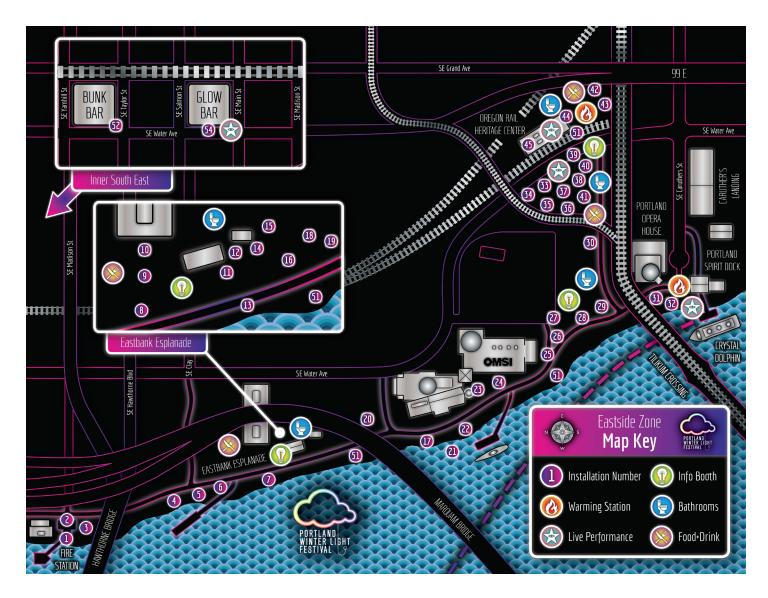

## EASTSIDE ZONE WWW.PDXWLF.COM // FEBRUARY 7-9 // 6:00 PM - 11:00 PM

**FEBRUARY 7-9, 2019**: Join us for the 4th annual Portland Winter Light Festival, a city-wide event showcasing illuminated art installations, vibrant performances, and stunning kinetic fire sculptures throughout our city.

We recommend taking public transportation to festival events, which are centrally located for streetcar, light rail, bus and bike access.

As always, we are fully committed to keeping the Portland Winter Light Festival family-friendly, free to attend, and open to everyone. So bundle up and celebrate the power of light and community with us!